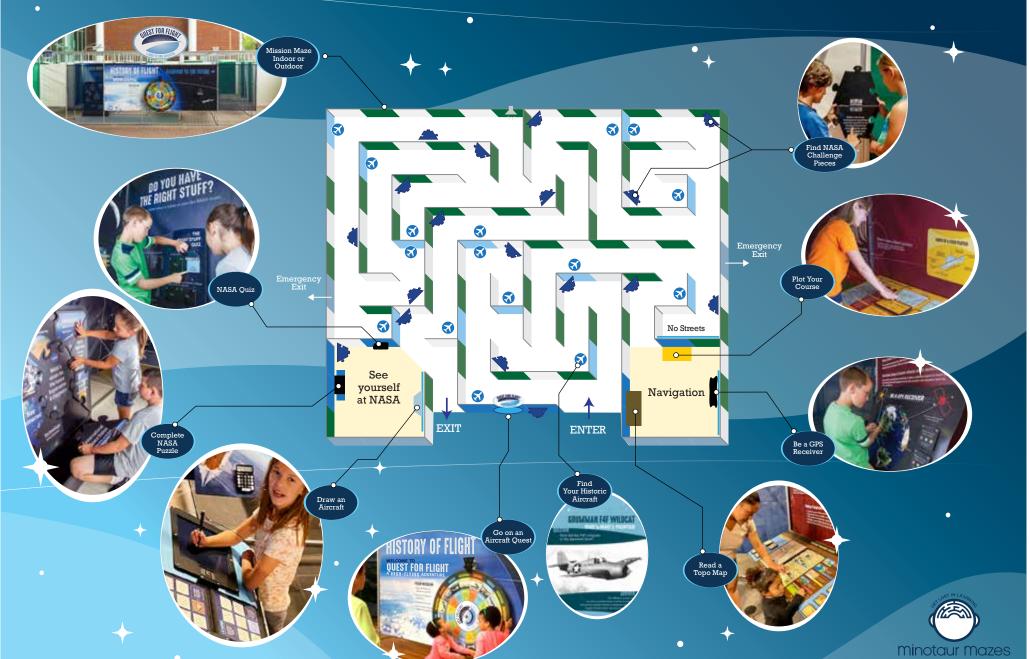

From early barnstormers to Mars and beyond, explore aviation's past and aerospace's future. Navigate the mission maze to find hidden puzzle pieces and assemble NASA's vision for the future. Discover historic aircraft, practice aviation skills and demystify aerospace technology. Then find out where you fit into the puzzle and how to launch into a career with NASA.

Electrical - Standard 110v, 1 location
Ceiling height - 8'-6" - Maze structure
optional, variable

- 9' - 11' – Logo sign mounted on maze

Uncover the history of aviation, practice navigation skills, and explore aersopace technology as you put together the pieces of NASA's vision for the future.