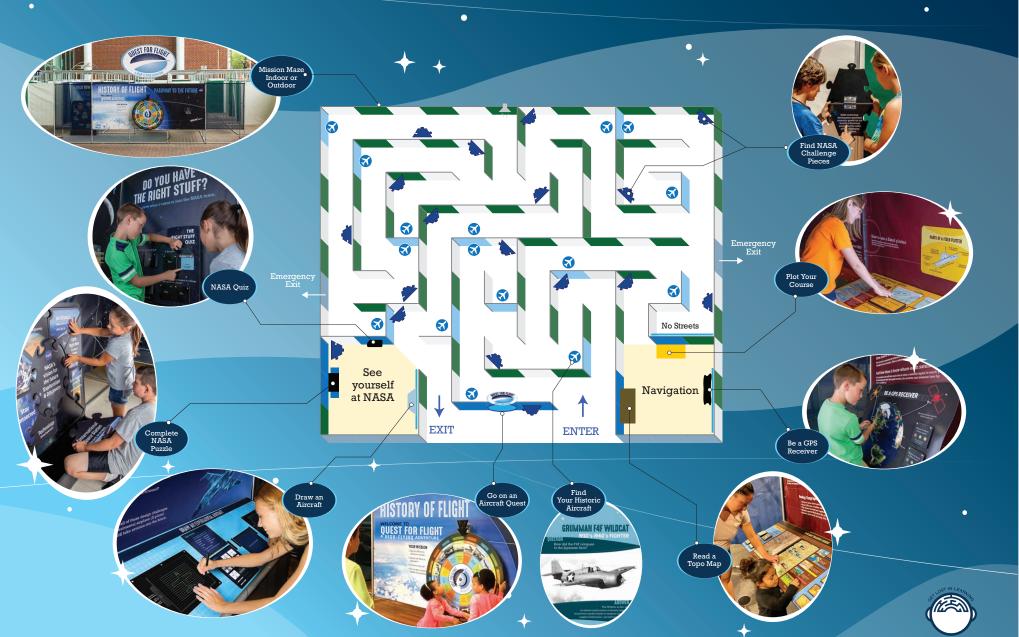

From early barnstormers to Mars and beyond, explore aviation's past and aerospace's future. Navigate the twists and turns of the mission maze to find hidden puzzle pieces and assemble NASA's vision for the future. Visit rooms to practice aviation skills and demystify aerospace technology. Take on missions to learn about historic aircraft. Then find out where you fit into the puzzle and how to launch into a career with NASA.

Crates - All on wheels, indoor storage required

Electrical - Standard 110v, 1 location
Ceiling height - 8'-6" - Maze structure
optional, variable

- 9' - 11' – Logo sign mounted on maze

Uncover the history of aviation, practice navigation skills, and explore aersopace technology as you put together the pieces of NASA's vision for the future.