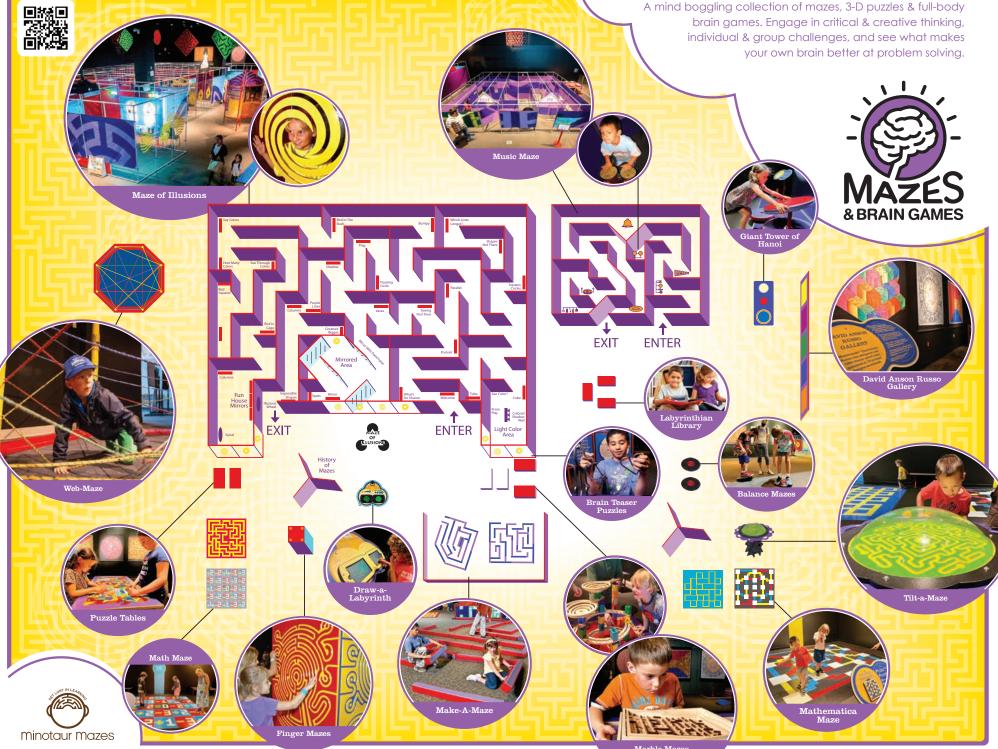

A mind boggling collection of mazes, 3-D puzzles & full-body brain games. Engage in critical & creative thinking, individual & group challenges, and see what makes

Marble Mazes

124"L x 48"W x 86"H

Immerse yourself in a mind boggling collection of mazes, 3-D puzzles and full-body brain games. Engage in critical and creative thinking while tackling individual & group challenges.