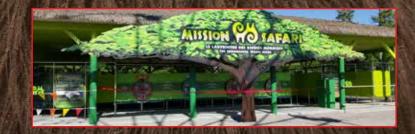

## CUSTOM MAZE ADVENTURE DESIGNED TO YOUR SITE

> Feature 16 animals from your collection

- \* 48 missions
- \* 6 physical, tactile interactives
- \* High throughput
- \* Outdoor durable
- \* Available for rent or purchase

> The first Mission Safari adventure maze was created for Parc Safari in Hemmingford, Quebec and focuses on 16 of the park's endangered species.