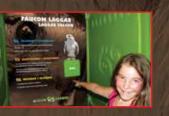

## CAPTIVATE AND CONNECT VISITORS WITH YOUR COLLECTION

Choose your companion animal.

| St | e | р | 2: |
|----|---|---|----|
|    |   |   |    |

Interact and forge a deeper connection.

Step 3:

Discover fascinating facts, inspiring message and location in zoo.

Meet your companion animal in person.