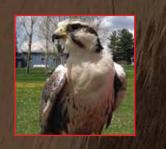

> The first Mission Safari adventure maze was created for Parc Safari in Hemmingford, Quebec and focuses on 16 of the park's endangered species.