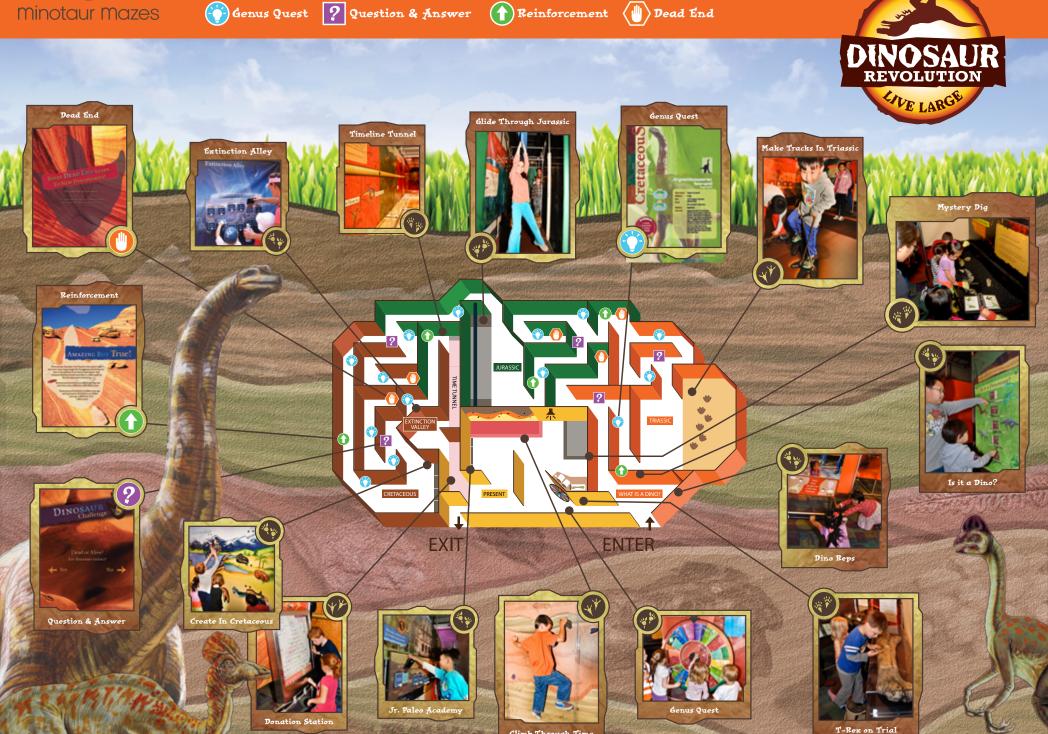

LIVE LARGE in reptilian role-play activities, undertake three Mesozoic Missions spanning 150 million years and mimic dinosaur behavior. Become a junior paleontologist and find evidence of your dinosaur doings; learn why dinosaurs are one of the most successful survivors in earth's history; and unearth a shocking discovery: Dinosaurs may not be extinct!

Goals:

Live as the dinosaurs lived... Live Large!
Discover new answers to old questions
Explore the talents needed to study dinosaurs
Test new knowledge as a Junior Paleontologist

Dino-Rev is AWESOME...you guys are rock stars! We are crazy happy with the exhibit!